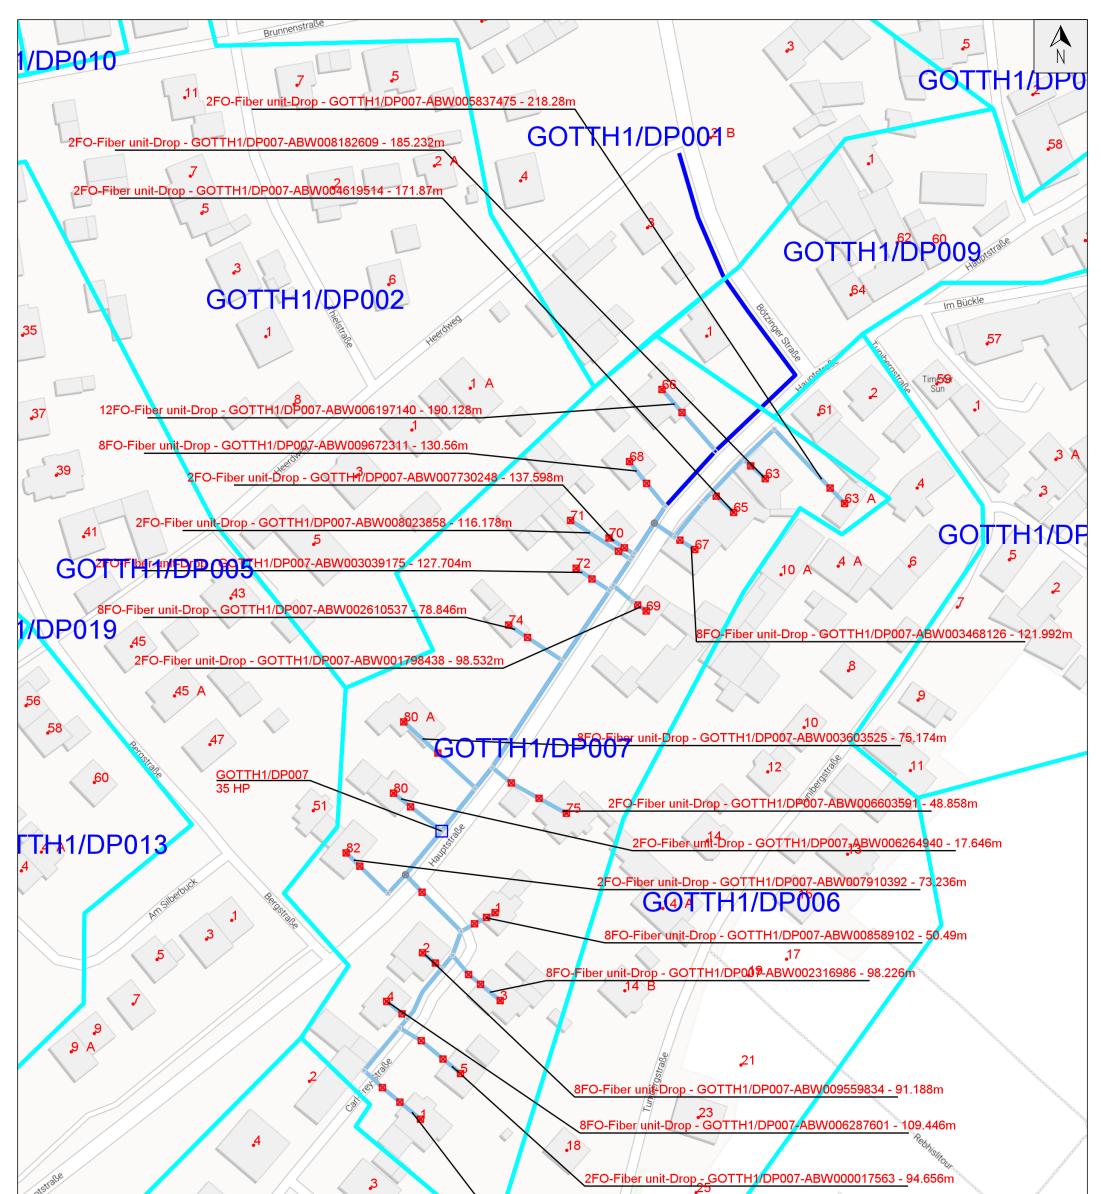

| 10<br>10<br>10<br>10<br>10<br>10<br>10<br>10<br>10<br>10          | 20<br>Tunitergetratie                                                                                | <u>7-ABW003400934 - 1</u> 10.16m                                                                        | Reebmailtin         |
|-------------------------------------------------------------------|------------------------------------------------------------------------------------------------------|---------------------------------------------------------------------------------------------------------|---------------------|
|                                                                   | POP Handhole<br>I End of Bundle                                                                      | NETWORK - CABLES Plan: GOTTH1/DP007                                                                     |                     |
| TH1/DP024<br>30 June 24<br>30 June 24<br>30 June 24<br>30 June 24 | Pol     Backhaul       DP     Local backbone       VH     Feeder       VH Branching     Distribution | Municipality: GOTTENHEIM       Scale: 1:1600       Size: A3       Date: 26/7/2021       Checked by: UGG | Version: Nº:<br>1/1 |